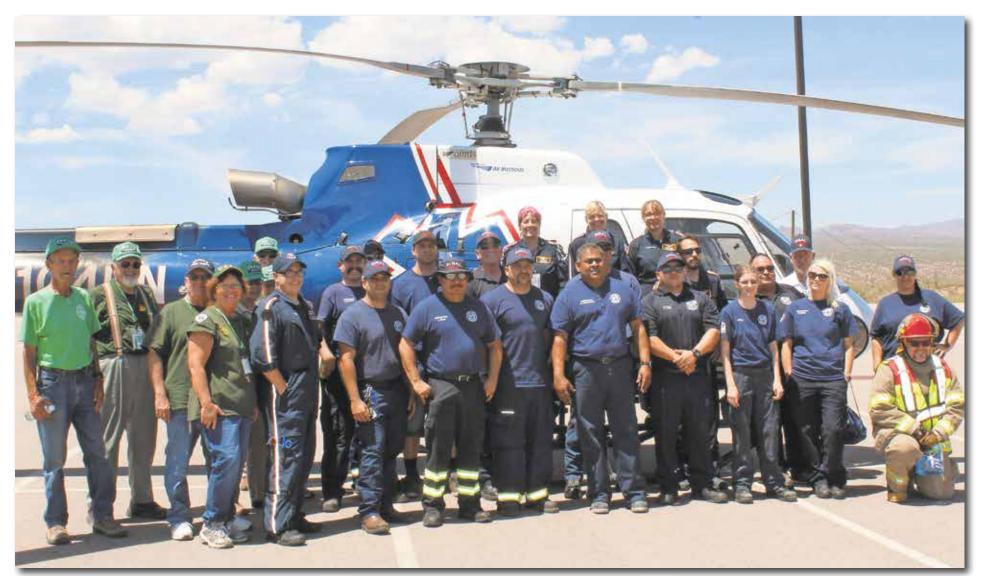

tile and ceramic tile flooring, stainless appliances. Fenced back yard. Must see! \$95,000
- 932 5th Ave. 4 bdrm 2 bath on large corner lot. Remodeled home with ceramic tile flooring. Includes appliances. New upgrades, flooring, windows, doors and more! Must see! \$108.900

#### MAMMOTH

 19931 S. Sterling Beautiful Santa Fe style home. 3 Bdrm 3 baths with huge living room w. fireplace, large kitchen, family room w. fireplace, double car garage and 5 acres of beauty. Has own well. Must see! \$480,000

#### **ORACLE**

 575 Camino Yucca Must see this lovely 3 bdrm 2 ba home. Completely remodeled with new flooring, kitchen with appliances, remodeled bathrooms and large lot. \$205,000

> **Amy Whatton Broker** (928) 812-2816

## Pinal Rural, Oracle CERTs participate in LZ training at casino









Pinal Rural Fire and Medical District, Oracle CERT volunteers and San Carlos Police participated in a special Landing Zone training at the Apache Sky Casino Saturday. Three different helicopter crews from Native Air, LifeNet and AirEvac taught the firefighters and first responders about setting up a landing zone. Each helicopter has different requirements, although basic landing zone rules are the same for all. Some of the lessons taught include: how to secure a landing zone, how to communicate with the pilot when landing may be compromised, what requirements are needed for patient transport, when to have helicopters on standby, how to approach the helicopter once its landed and when it's not appropriate to transport by helicopter.