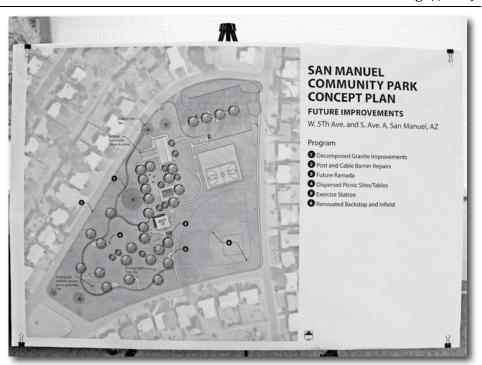

Oracle **(520) 896-2092** 1840 W. American Ave.

San Manuel **(520) 385-2234** 23 McNab Pkwy

Hablamos Español

sunlifefamilyhealth.org

A conceptual view of the San Manuel Community Park.

John Hernandez | Miner

## Renovation plans for Community Park in San Manuel nearly finalized

**By John Hernandez** San Manuel Miner

At a public meeting held at the San Manuel Community Center on Tuesday, July 23, 2019, plans for the renovation of the park were discussed. The San Manuel Neighborhood Park is located at the intersection of W. Fifth Ave. and Avenue A. In February 2019, the park was acquired by Pinal County from BHP which previously owned and operated the park and community center. The park will now be operated by the Pinal County Open Spaces & Trails Department.

Kent Taylor, Director of Open Spaces and Trails and Don McGann of Don McGann & Associates spoke about the Phase I Plan for the park. Pinal County has budgeted \$300,000 for the park. \$25,000 will be used to address safety concerns and correct code deficiencies, leaving \$275,000 for park improvements. At a previous public meeting, San Manuel residents identified what they felt were highest

priority. The current budget will allow for five or six of these items. Renovations could begin within a year.

The budgeted items that can be addressed during Phase I of the project include: improved parking with 2 ADA accessible spaces; basketball court on existing slab; chain link fencing; swings; accessible walking path; group ramada; play structure for children 5 – 12 years old; fabric shade canopy; tree plantings. There is also a future plan concept for the Community Park pending budget approval and funding.