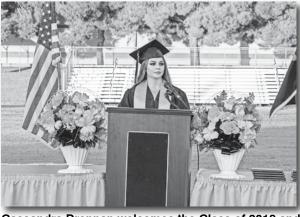

Valedictorian Mathew Hernandez.

Valedictorian Naomi-Bo Hing.

Ashley Lira reads the Invocation.

Photos by Kelli Luberda

Cassandra Drennan welcomes the Class of 2018 and guests.

**Superior Principal William Duarte introduces the guest** speaker, Dr. Sonia Bribiescas.