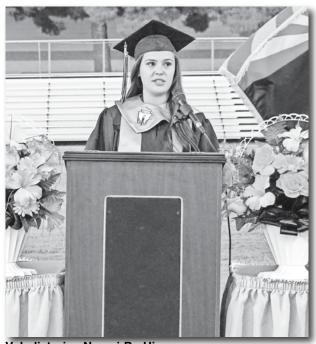

Valedictorian Mathew Hernandez.

Valedictorian Naomi-Bo Hing.

Ashley Lira reads the Invocation.

Photos by Kelli Luberda

Cassandra Drennan welcomes the Class of 2018 and guests.

**Superior Principal William Duarte introduces the guest** speaker, Dr. Sonia Bribiescas.