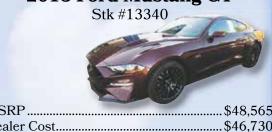

## 2018 Ford Mustang GT

| Your Price  | \$44.730 |
|-------------|----------|
| Rebate      | \$2,000  |
| Dealer Cost | \$46,730 |
| MSRP        | \$48,565 |