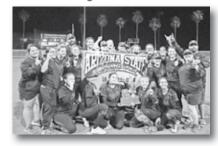

# Celebrating Superior's Commencement

Amber Alonzo presents the Benediction.

Tatianna Babino acknowledges Dr. Bribiescas.

Guest speaker Dr. Sonia Bribiescas.

Analysse Juarez leads the Pledge of Allegiance.

Valedictorian Mathew Hernandez.

Valedictorian Naomi-Bo Hing.

Ashley Lira reads the Invocation.

Photos by Kelli Luberda

Cassandra Drennan welcomes the Class of 2018 and guests.

**Superior Principal William Duarte introduces the guest** speaker, Dr. Sonia Bribiescas.

They did it! Kelli Luberda | Sun

**Download Our App Today!** 

**Inside the CV Superior Clinic!** 

OPEN TO THE PUBLIC

Come take a look at our selection of **Over-the-Counter Medications!** 

> We Accept Most Insurances Ask About Low Cash Prices!