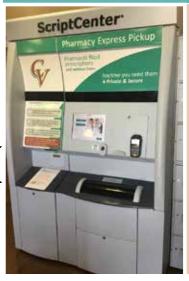

## **ScriptCenter**

Gives customers a faster way to pick up prescriptions, even when the Pharmacy is closed!

ScriptCenter Hours: Monday - Friday 7:00am - 5:00pm

1134 W US Highway 60 Superior, AZ (520) 689-2423