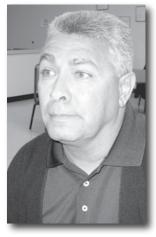

### Ex-Superior mayor Valenzuela trial postponed again; now set to face theft charges on April 18

By James J. Hodl Superior Sun

A second postponement has been granted for the trial of former Superior Mayor Jayme Valenzuela on charges that he used the town debit card to make more than \$2,300 in personal withdrawals during his term in office. Acting on a motion by Valenzuela defense attorney Gary Husk, Maricopa County Superior Court Judge David Cunanan granted a second continuance, moving the beginning date for the trial from Feb. 21 to April 18. The trial had originally been set to begin on Dec.

probation if the jury finds

his returning the funds in two installments in the month following the Sanchez revelations a mitigating factor.

Fallout from Valenzuela's indictment last July has already cost him the mayor's position as Superior voters replaced him with Mila Besich-Lira in a recall election last August. He also was terminated from his highpaid job as a commander overseeing contracts and supplies at the Pinal County Detention Center in Casa Grande.

The trial will be held in Arizona Superior Court, 175 W. Madison in Phoenix on April 18, following a

Former mayor Jayme Valenzuela

pre-trial conference on April 13.