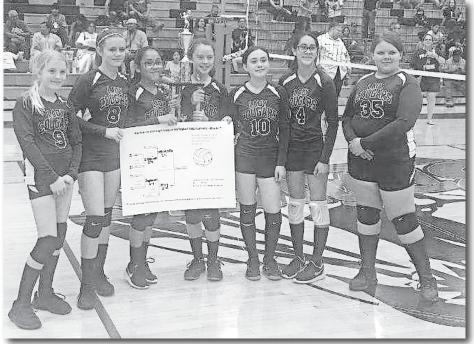

intero, who finished with 295 total yards, threw touchdown passes to Adrian Lizarraga and Elijah Davis in addition to running for a score in the final home game of his Miners' career. Joe Moreno, who rushed for 67 yards on nine carries also ran for a touchdown.

Seniors Santiago Salazar and Abel Aguirre each had 11 tackles against the Vandals. Junior TJ Madrid finished with 10 tackles.

"The seniors are like the backbone of the team, showing the underclass how to keep it together and fight," Ivy said about the group that was recognized on Senior Night. "I'm very proud of them."

San Manuel closes out its season at winless San Carlos this Friday. Kickoff is scheduled for 7 p.m.

"The team is still working hard to get a win this Friday," Ivy said.

## MVS Lady Cougars win CJHL Championship



The Mt. Vista 7th Grade Lady Cougars Volleyball are the Central Junior High League Champions. They finished the season undefeated after winning the CJHL Tournament. Congratulations Cougars!



San Manuel Jr. Miners earn their third CJHL championship.

Margaret Schofield | SMHS

## Thrice as nice: San Manuel Jr. High wins thirdstraight CJHL Championship

By Andrew Luberda San Manuel Miner

The San Manuel Jr. High football team won its third-consecutive Central Junior High League Championship last Tuesday, Oct. 22, defeating Hayden Jr. High, 20 – 18.

It was the third year in-a-row that San Manuel and Hayden played for the championship.

The Jr. Miners earned the come-frombehind victory after Hayden scored the game's first points. The two-point margin of victory was a made twopoint PAT for