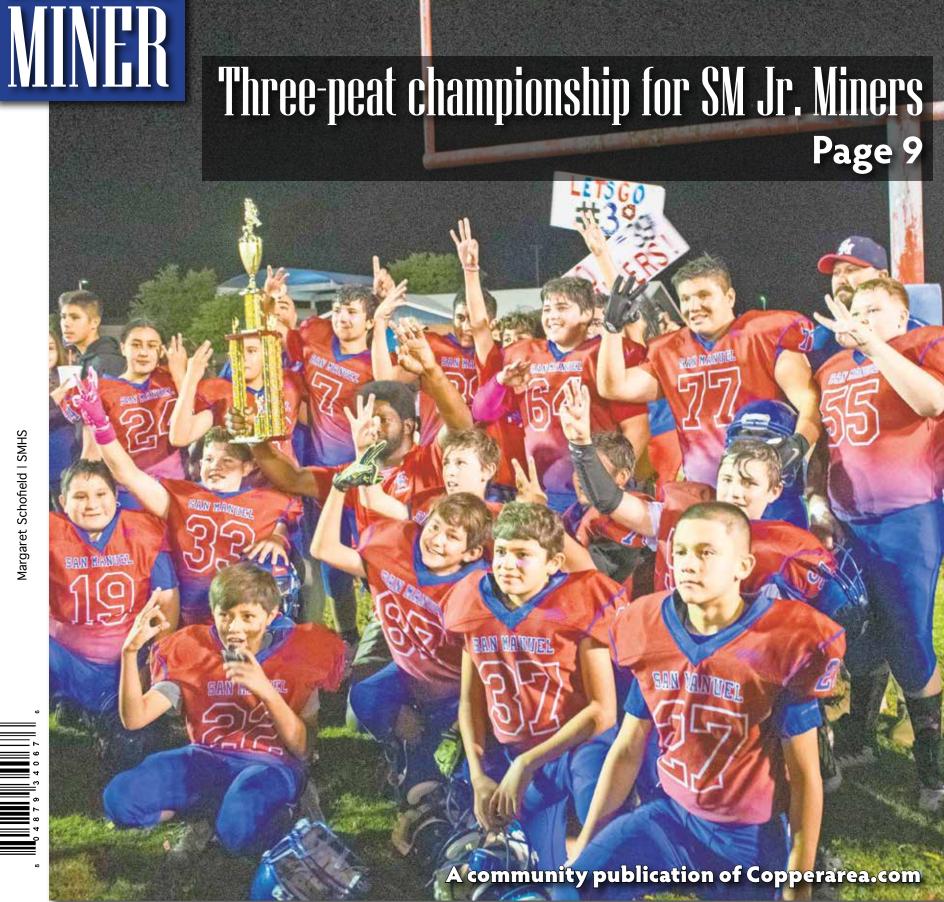

## **Charles and Ruby Townsley**

Charles "Charlie" Townsley, 86, passed in Oracle from cancer on Oct. 13, 2015.

He is survived by his sons Chuck (Linda) and Gary (Barbara); nine grandchildren; six great-grandchildren; brother, Jim (Alice); and numerous nephews and nieces and their families.

Charlie was born in Bisbee. He earned his GED and then an Electrical Apprenticeship. He served in the Navy during the Korean War. Later, he was the Electrical Foreman for Magma Copper in San Manuel.

Services for Charles Townsley and his beloved wife Ruby Townsley will be held at Oracle Church of Christ, 2425

In lieu of flowers, donations can be given to the Church of Christ.

Ruby Townsley, 85, passed away in Phoenix on July 6, 2019 of numerous illnesses including COPD.

She is survived by her sons, Chuck (Linda) and Gary (Barbara); nine grandchildren; six great-grandchildren; brother-in-law, Jim (Alice), and numerous nephews and nieces and their families.

Ruby earned her high school diploma and attended some college classes. She worked for the Oracle School District school bus driver for 18 years, after moving from San Manuel in 1961.

Services for Ruby Townsley and her beloved husband Gary Townsley will be held at Oracle Church of Christ, 2425 El Paseo in Oracle on Nov. 2, starting at 2 p.m. Place of interment will be determined later.

In lieu of flowers, donations can be given to the Church of Christ.

**Ruby and Charle Townsley** 

Obituaries are published free of charge in the San Manuel Miner. If you have an obituary you would like us to print, please submit it online at copperarea.com. Click on "Customer Service". You can also request our newspaper through the mortuary or funeral home.