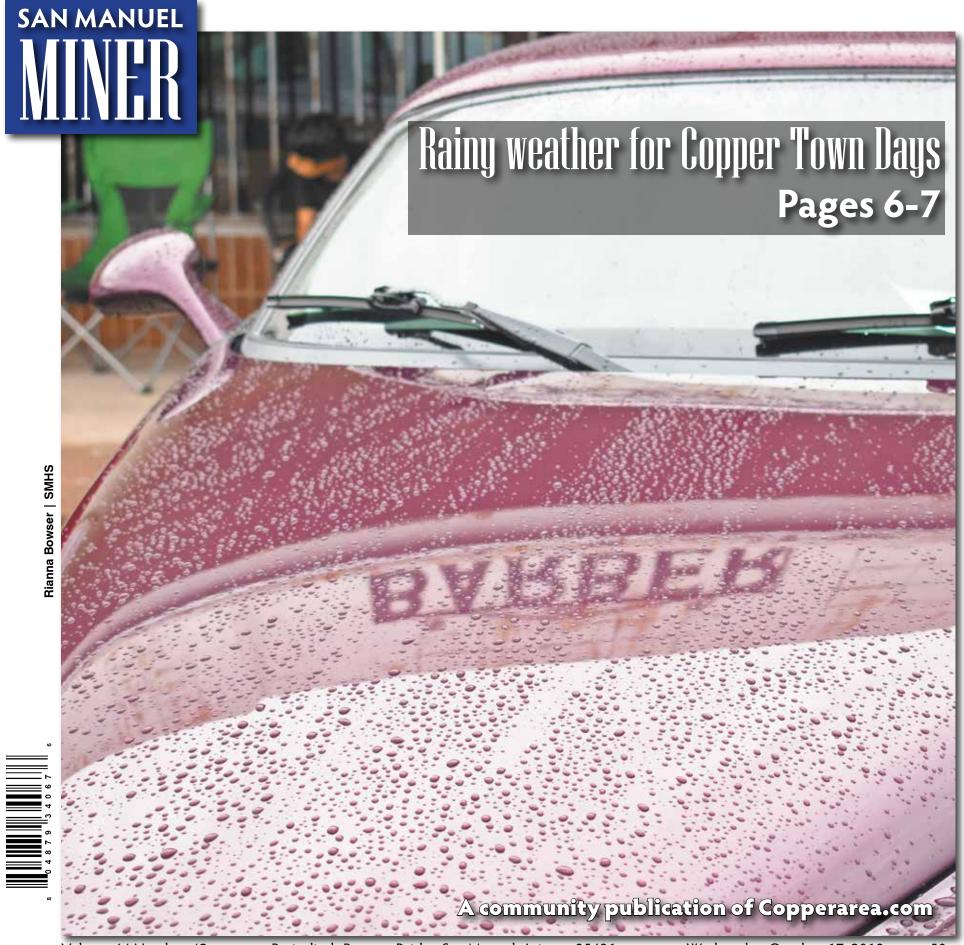

| San Manue